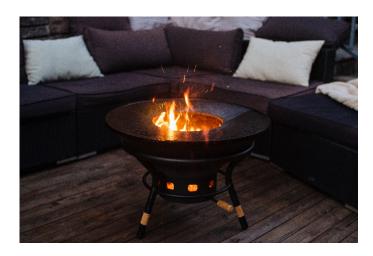

## THE DOG ORIGINAL LOUNGE

At nearly 28 inches in diameter, and 18 inches tall, the DOG Original Lounge is the perfect height for relaxing with your guests while cooking at the same time.

### THE DOG ORIGINAL HIGH

At nearly 28 inches in diameter, and 40 inches tall, the DOG Original High is about the height of the traditional stand up grill.

Sold by: See More Corn Heat \* Seymour, WI 54165 \* 920-833-2751