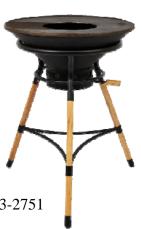

### THE DOG ORIGINAL HIGH

At nearly 28 inches in diameter, and 40 inches tall, the DOG Original High is about the height of the traditional stand up grill.

Sold by: See More Corn Heat \* Seymour, WI 54165 \* 920-833-2751