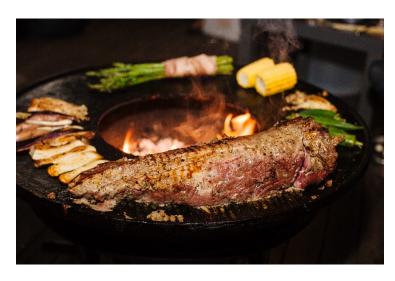

# CLEAN, SIMPLE AND EASY

The DOG outdoor grill has a wide, round, thick and flat cast iron roasting plate that you use to cook teppanyaki or la plancha. Thanks to the versatile cooking performance, you can be creative with your recipes. Cook, bake, grill, smoke, roast, bbq or steam your favorite meals on the DOG. You will surprise your guests with amazing flavors.

When you're done cooking, just gather around the DOG for some cozy fire and warmth. You and your friends & family will love it!