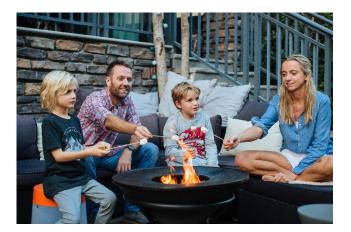

# CLEAN, SIMPLE AND EASY

The DOG outdoor grill has a wide, round, thick and flat cast iron roasting plate that you use to cook teppanyaki or la plancha. Thanks to the versatile cooking performance, you can be creative with your recipes. Cook, bake, grill, smoke, roast, bbq or steam your favorite meals on the DOG. You will surprise your guests with amazing flavors.

When you're done cooking, just gather around the DOG for some cozy fire and warmth. You and your friends & family will love it!