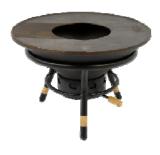

## THE DOG ORIGINAL LOUNGE

At nearly 28 inches in diameter, and 18 inches tall, the DOG Original Lounge is the perfect height for relaxing with your guests while cooking at the same time.