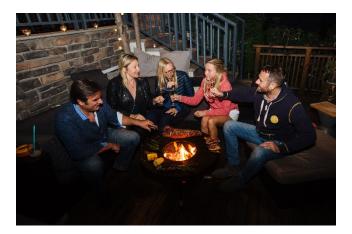

When you're done cooking, just gather around the DOG for some cozy fire and warmth. You and your friends & family will love it!