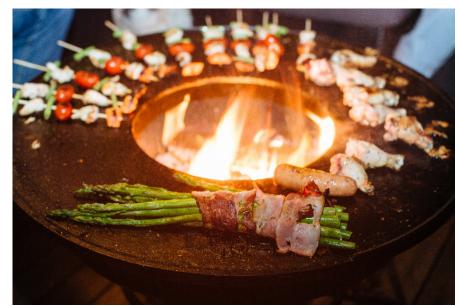

# CLEAN, SIMPLE AND EASY

The DOG outdoor grill has a wide, round, thick and flat cast iron roasting plate that you use to cook teppanyaki or la plancha. Thanks to the versatile cooking performance, you can be creative with your recipes. Cook, bake, grill, smoke, roast, bbq or steam your favorite meals on the DOG. You will surprise your guests with amazing flavors.

When you're done cooking, just gather around the DOG for some cozy fire and warmth. You and your friends & family will love it!