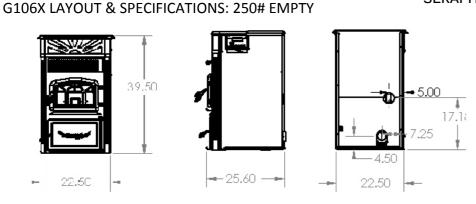

**BTU Range:** 6,000 to 45,000

Up to 72 hours **Burn Time:** 

**Hopper Fuel** 130 Lbs. Corn. Capacity: Up to 120Lbs. wood pellets,

Heating Up to 2400 square feet

Capacity:

**Corn, Wood Pellets, Flex-fuel Fuel Options: Barley, Oats, Grass pellets;** Switch, Big Bluestem etc. Cherry pits,

#### **Seraph Simplex Control**

THE MOST Easy to use manually adjustable or set up for thermostat. All this and auto-ignition is standard with the Simplex control!

100#+ Hopper standard on the

G106X! Up to 70 hours of uninterrupted operation!