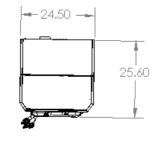

**BTU Range:** 6,000 to 45,000

Up to 72 hours **Burn Time:** 

**Hopper Fuel** 130 Lbs. Corn. Capacity: Up to 120Lbs. wood pellets,

Heating Up to 2400 square feet

Capacity:

**Corn, Wood Pellets, Flex-fuel Fuel Options: Barley, Oats, Grass pellets;** Switch, Big Bluestem etc. Cherry pits,

#### SERAPH MULTI-FUEL CONTROL.

\*Machine hooks up 3"dia PL Venting standard; 3"dia air intake