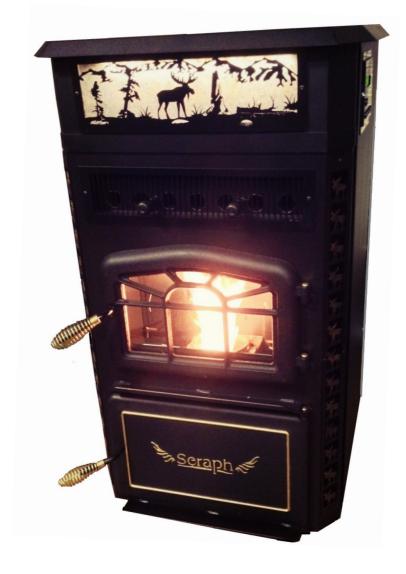

The Genesis G106X gives you the high performance you have come to expect and the safety & value that is uniquely Seraph. Enjoy years of warmth, a machine very easily maintained for optimum performance. This IS exactly what customers want during long harsh winters. The G106X has 100#+ hopper standard and options such as ignition and style like the LED nature scene image box with your choice of nature scenes. Choices in panel color, Seraph Multi-fuel control. Much more than just a pellet stove, Seraph combines form and functionality in a world class machine.

#### OPTIONAL LIT UP SCENES

Choose between warm white OR the full blown "aurora" color change light show!!! It really sets off your investment not only have the functional side stove but also the beauty that you can customize.~

**Silhouette options** such as moose, elk, bear, fish, salmon, bass, deer, horses, ducks, Aztec, totem design, nature & contemporary designs available check it out: www.seraph-industries.com *Is there something you would like to see? Send us an email?* 