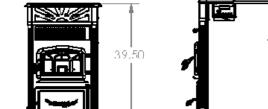

#### **G106X WITH OPTIONAL:**

#### SERAPH MULTI-FUEL CONTROL.

\*Machine hooks up 3"dia PL Venting standard; 3"dia air intake