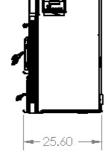

#### **G106X WITH OPTIONAL:**

#### SERAPH MULTI-FUEL CONTROL.

\*Machine hooks up 3"dia PL Venting standard; 3"dia air intake