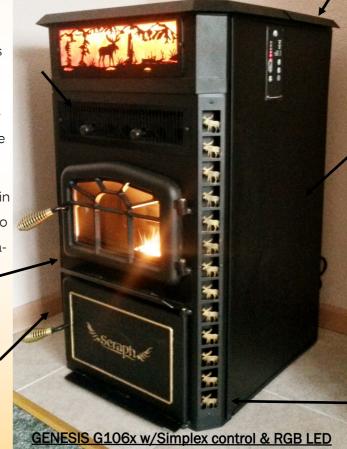

# GENESIS 6106X

Heating with renewable fuels!

## GENESIS SERIES G106X

The Genesis G106X gives you the high performance you have come to expect and the safety & value that is uniquely Seraph. Enjoy years of warmth, a machine very easily maintained for optimum performance. This IS exactly what customers want during long harsh winters. The G106X has 100#+ hopper standard and options such as ignition and style like the LED nature scene image box with your choice of nature scenes. Choices in panel color, Seraph Multi-fuel control. Much more than just a pellet stove, Seraph combines form and functionality in a world class machine.

#### OPTIONAL LIT UP SCENES

Choose between warm white OR the full blown "aurora" color change light show!!! It really sets off your investment not only have the functional side stove but also the beauty that you can customize.~

**Silhouette options** such as moose, elk, bear, fish, salmon, bass, deer, horses, ducks, Aztec, totem design, nature & contemporary designs available check it out: www.seraph-industries.com *Is there something you would like to see? Send us an email?* 